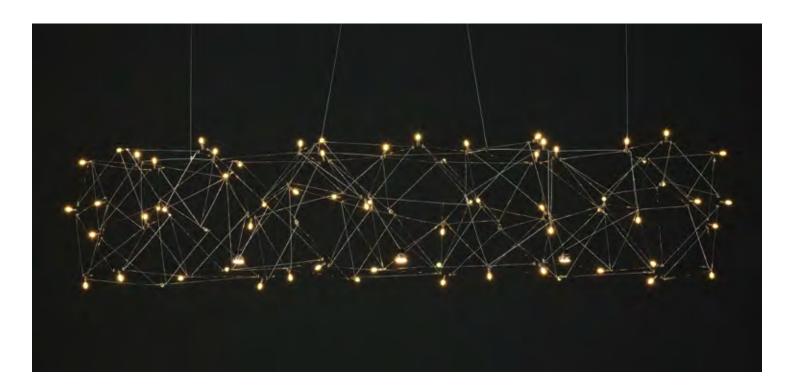

### UNIVERSE SQUARE

Universe Square is structured but still harmonious. Modular placed E10 lightbulbs and tiny metal rods are the two basic elements of this light fixture. They give the lamp its structure and shape.

# UNIVERSE SQUARE

Combine different sizes or finishes of the Universe Square to create the ultimate composition for your project.