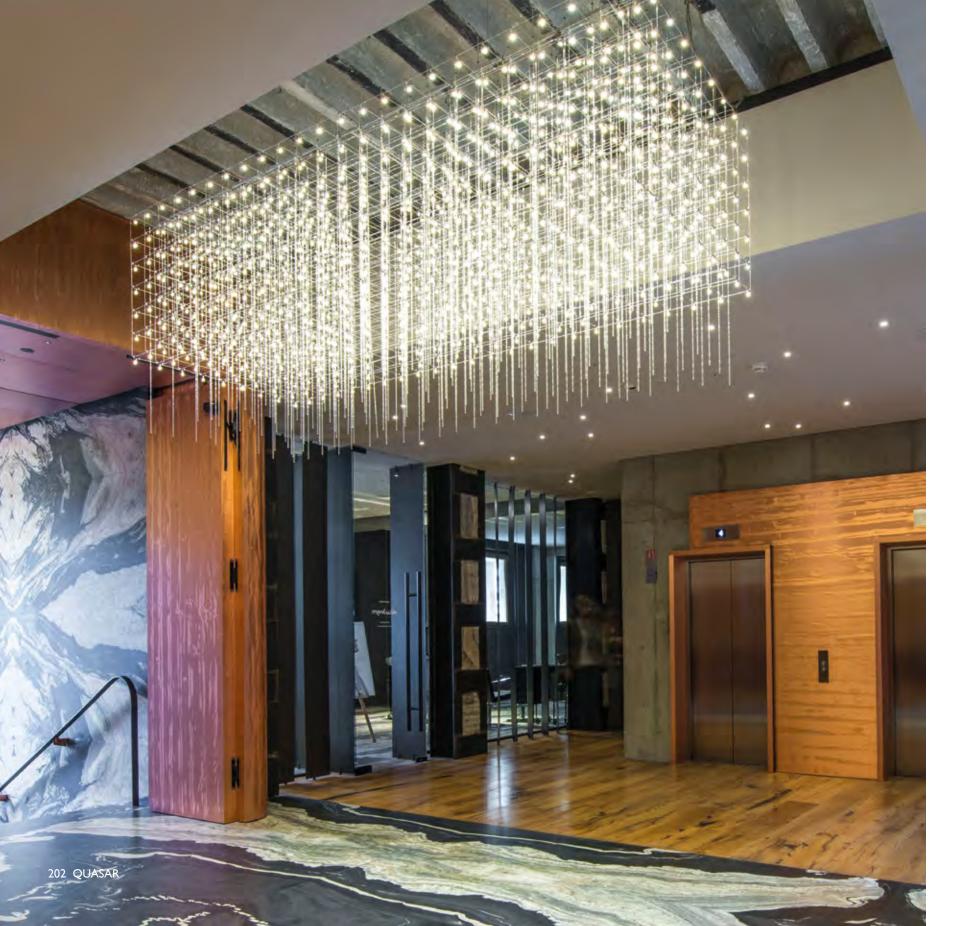

## UNIVERSE SQUARE

By adding vertical glass tubes, the Universe Square looks immense by showing myriads of shiny reflecting lights.