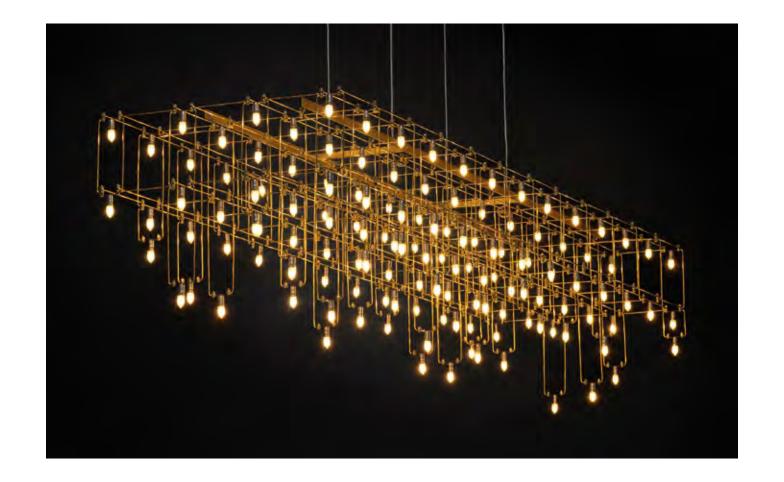

## UNIVERSE SQUARE

By adding vertical glass tubes, the Universe Square looks immense by showing myriads of shiny reflecting lights.