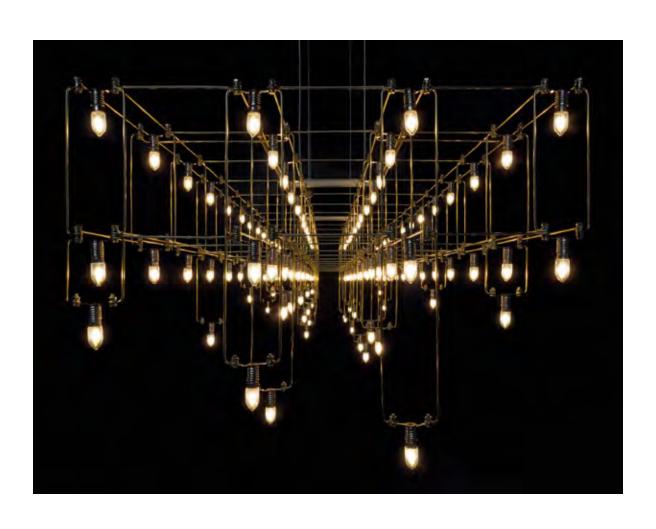

#### UNIVERSE WITH DROPS

Illuminating drops fall out of the Universe. By playing with heights this modular version of the Universe becomes modern and frivolous.

210 QUASAR 211