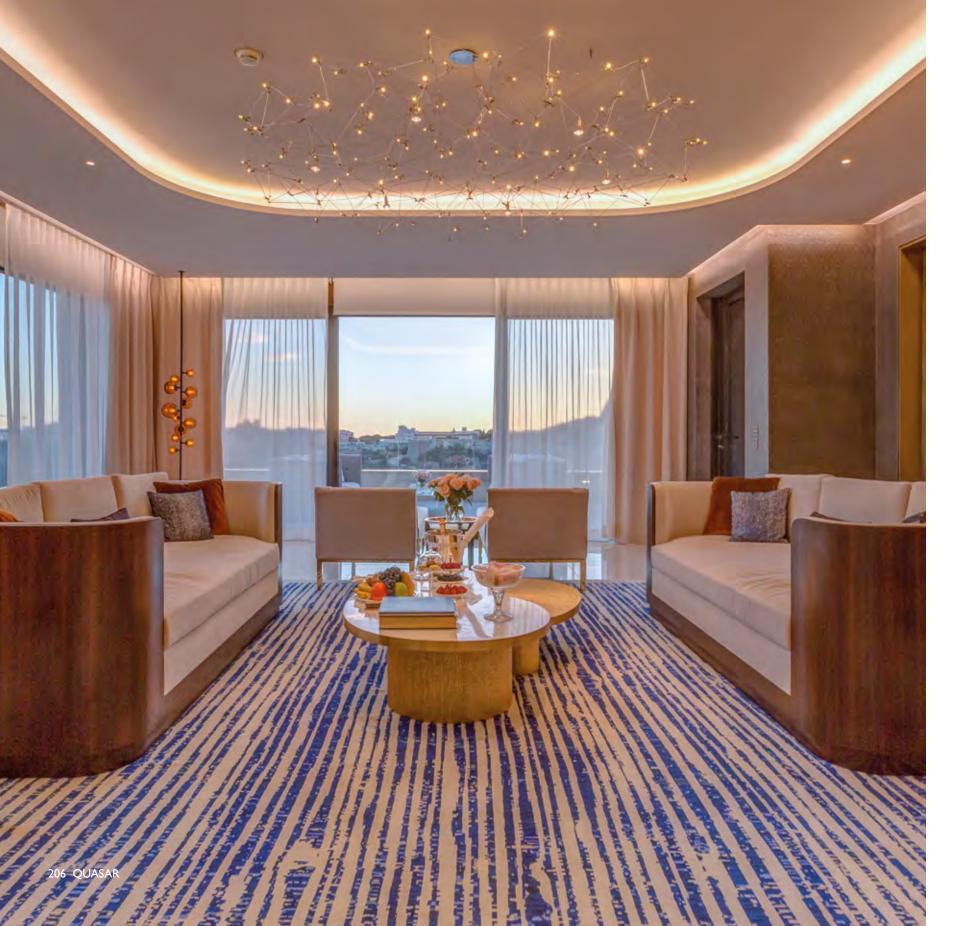

#### UNIVERSE

All the stars of the universe captured in one fixture. Random placed LED circuit boards and tiny metal rods are the only two basic elements of this light fixture.

They give the lamp its structure and shape.