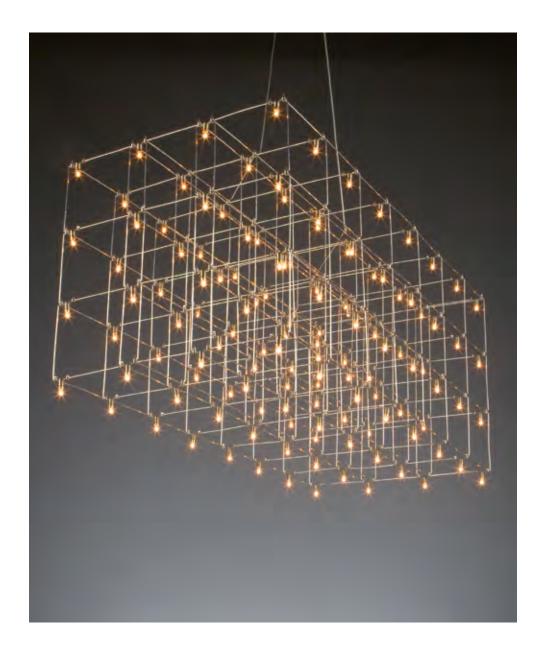

### UNIVERSE SQUARE

Universe Square is structured but still harmonious. Modular placed E10 lightbulbs and tiny metal rods are the two basic elements of this light fixture. They give the lamp its structure and shape.

Universe Square is available in 3 finishes.