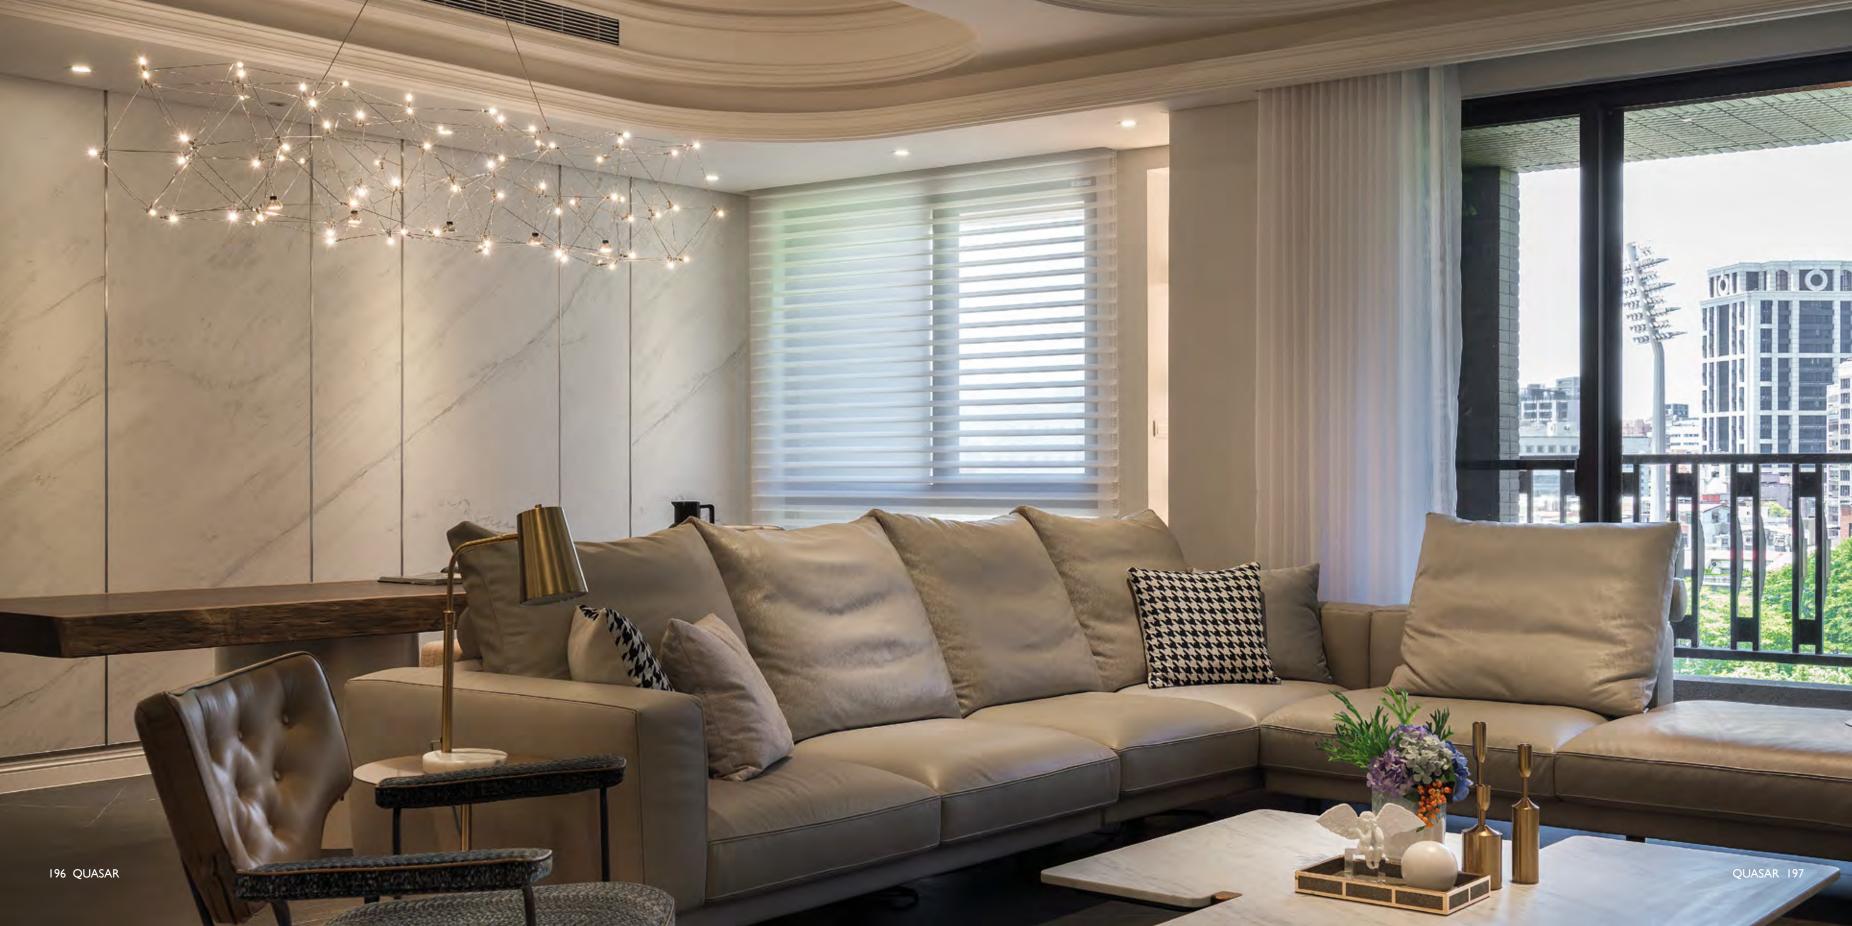

### UNIVERSE SQUARE

Universe Square is structured but still harmonious. Modular placed E10 lightbulbs and tiny metal rods are the two basic elements of this light fixture. They give the lamp its structure and shape.

# UNIVERSE SQUARE

Combine different sizes or finishes of the Universe Square to create the ultimate composition for your project.