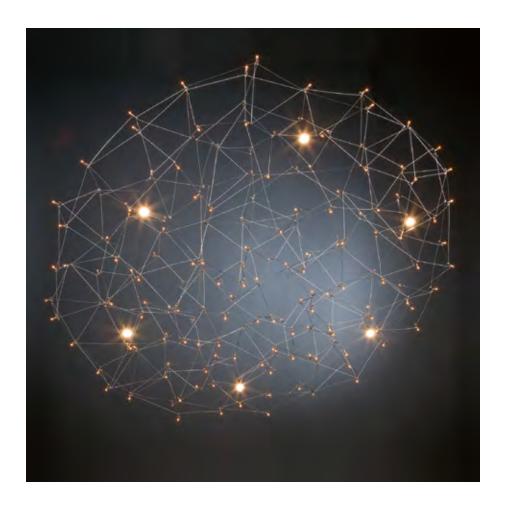

#### UNIVERSE

All the stars of the universe captured in one fixture. Random placed LED circuit boards and tiny metal rods are the only two basic elements of this light fixture.

They give the lamp its structure and shape.

The Universe can optionally be made with downlights.