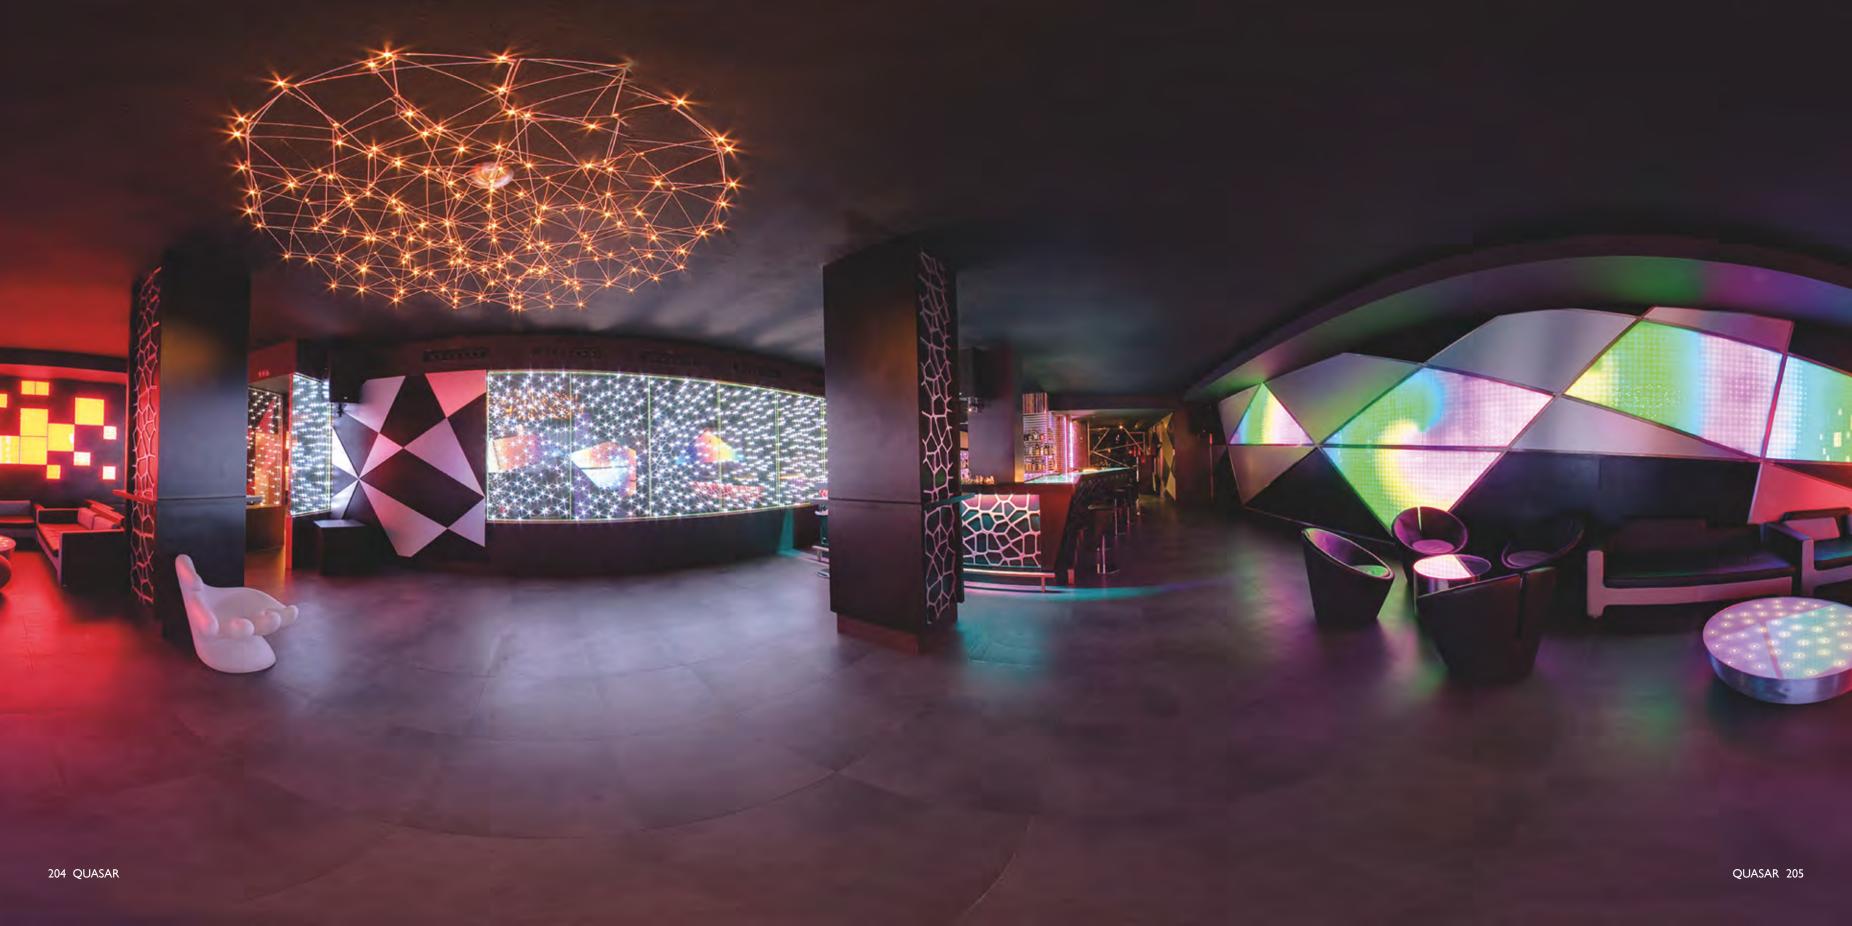

#### UNIVERSE

All the stars of the universe captured in one fixture. Random placed LED circuit boards and tiny metal rods are the only two basic elements of this light fixture.

They give the lamp its structure and shape.