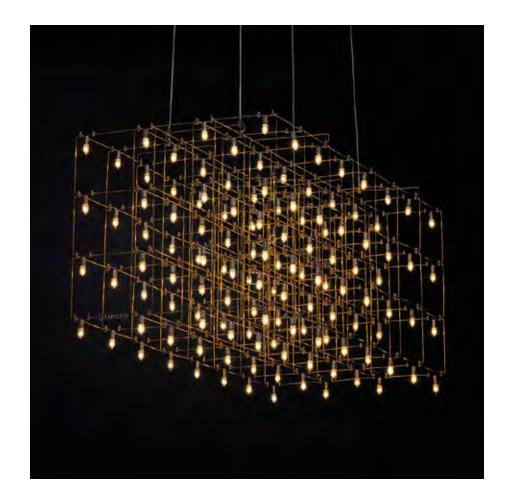

### UNIVERSE SQUARE

Universe Square is structured but still harmonious. Modular placed E10 lightbulbs and tiny metal rods are the two basic elements of this light fixture. They give the lamp its structure and shape.

Universe Square is available in 3 finishes.