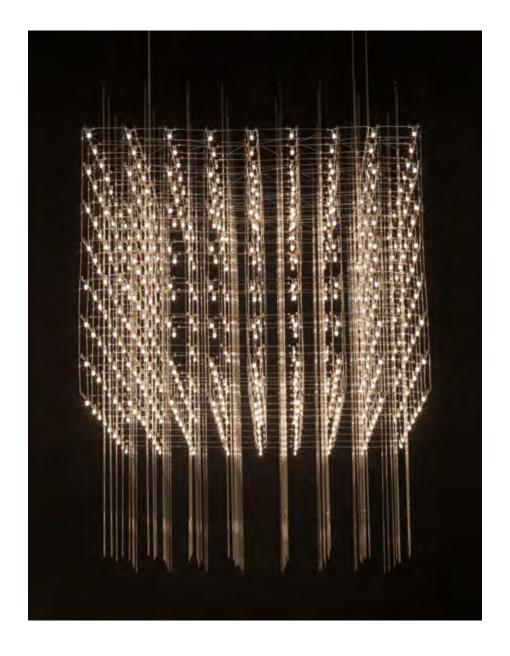

#### UNIVERSE

All the stars of the universe captured in one fixture. Random placed LED circuit boards and tiny metal rods are the only two basic elements of this light fixture.

They give the lamp its structure and shape.

The Universe can optionally be made with downlights.