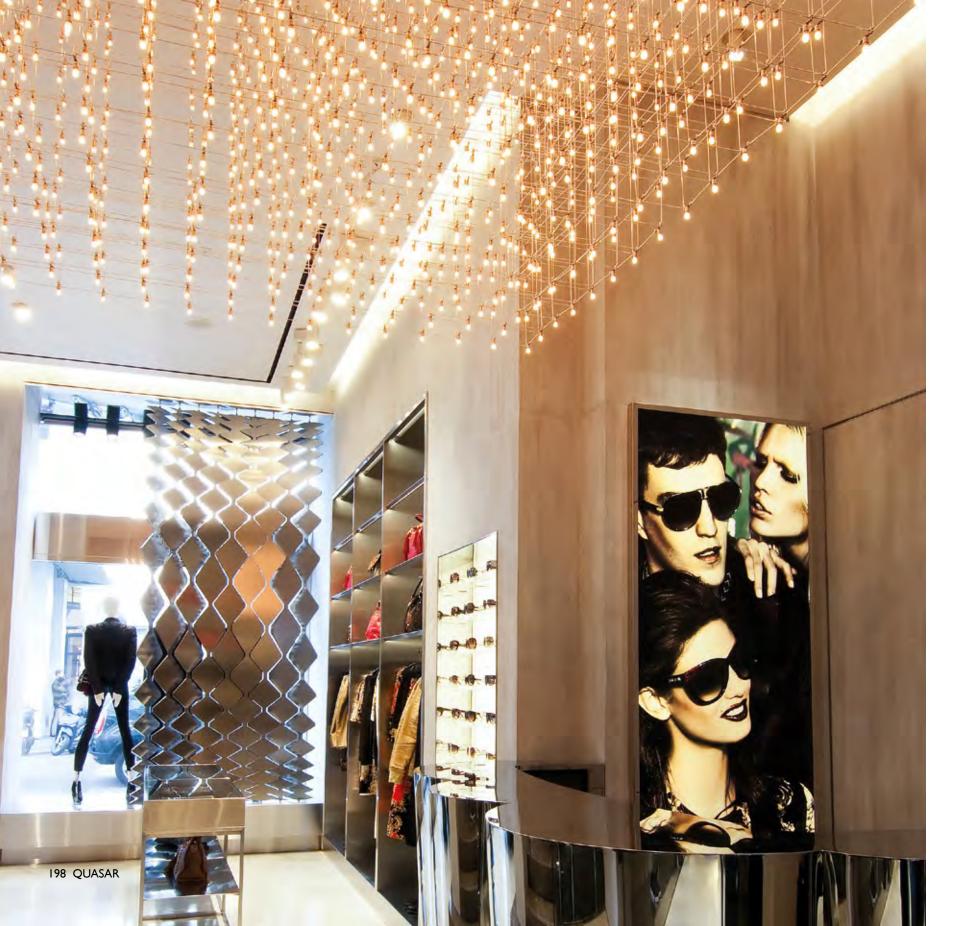

### UNIVERSE SQUARE

Universe Square is structured but still harmonious. Modular placed E10 lightbulbs and tiny metal rods are the two basic elements of this light fixture. They give the lamp its structure and shape.

Universe Square is available in 3 finishes.