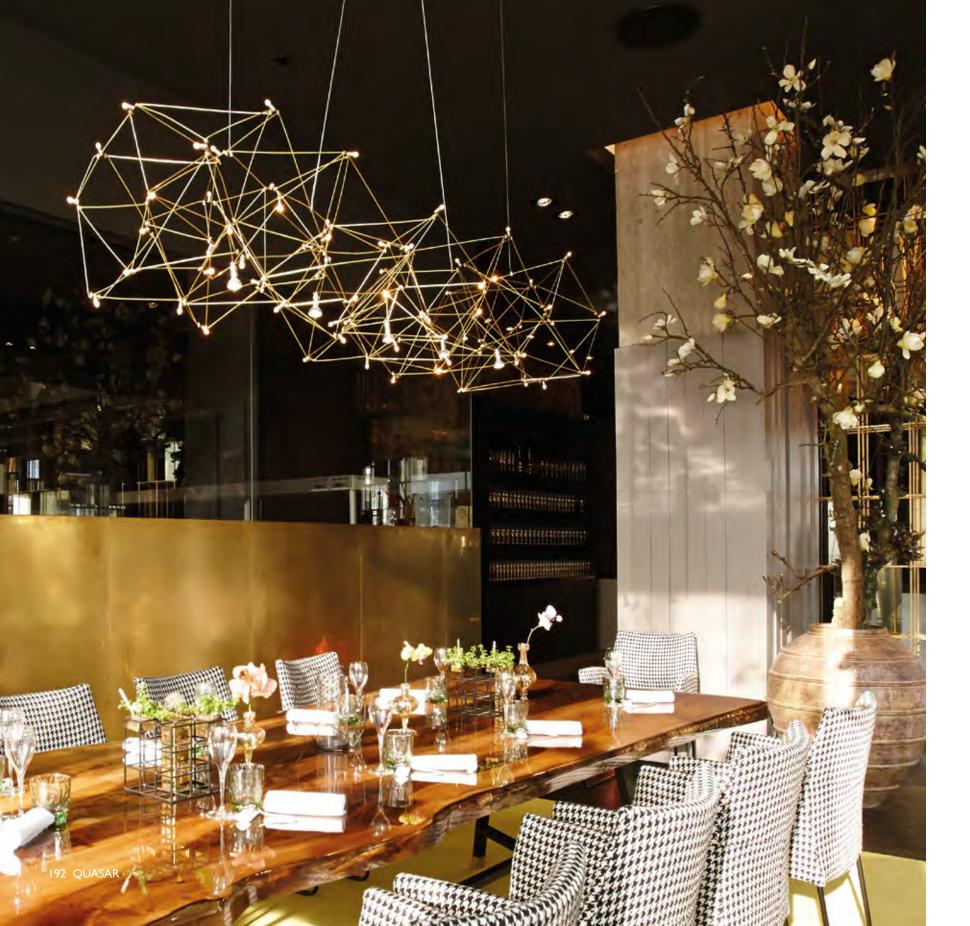

### UNIVERSE SQUARE

Universe Square is structured but still harmonious. Modular placed E10 lightbulbs and tiny metal rods are the two basic elements of this light fixture. They give the lamp its structure and shape.

# UNIVERSE SQUARE

Combine different sizes or finishes of the Universe Square to create the ultimate composition for your project.