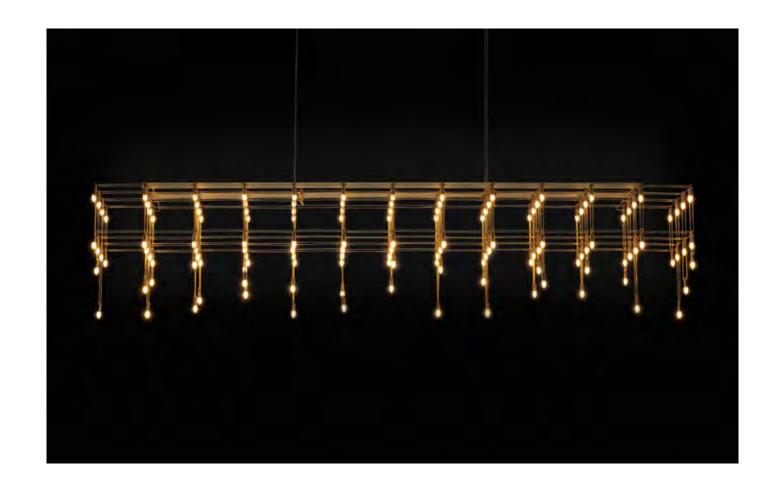

### UNIVERSE SQUARE

Universe Square is structured but still harmonious. Modular placed E10 lightbulbs and tiny metal rods are the two basic elements of this light fixture. They give the lamp its structure and shape.

Universe Square is available in 3 finishes.

# UNIVERSE SQUARE

Combine different sizes or finishes of the Universe Square to create the ultimate composition for your project.