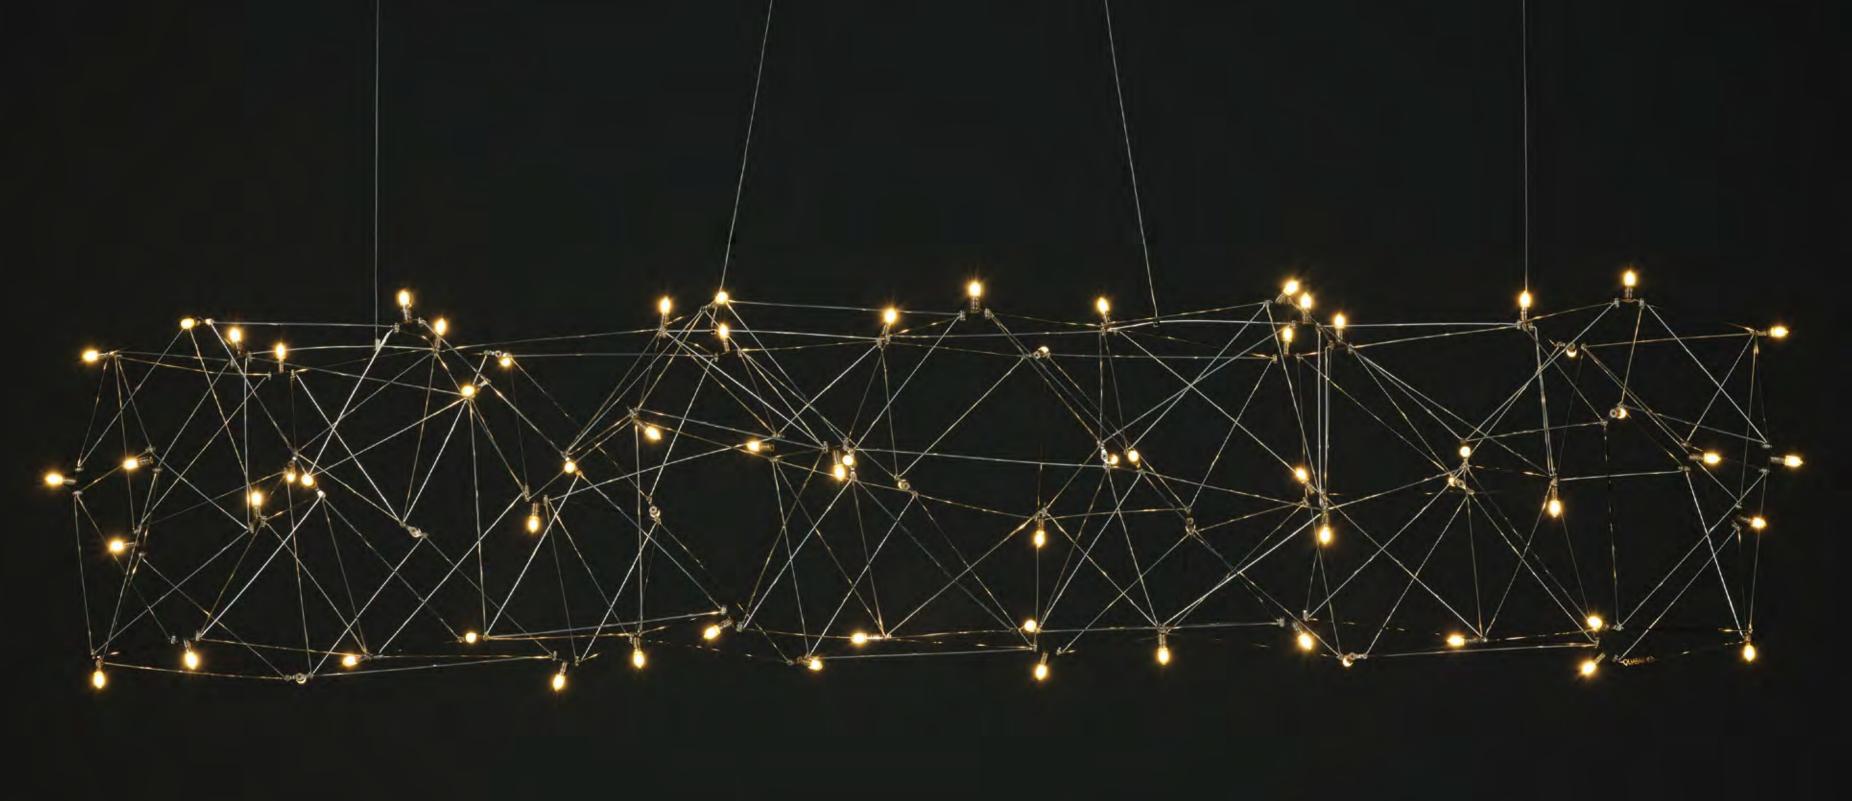

### UNIVERSE SQUARE

Universe Square is structured but still harmonious. Modular placed E10 lightbulbs and tiny metal rods are the two basic elements of this light fixture. They give the lamp its structure and shape.

# UNIVERSE SQUARE

Combine different sizes or finishes of the Universe Square to create the ultimate composition for your project.