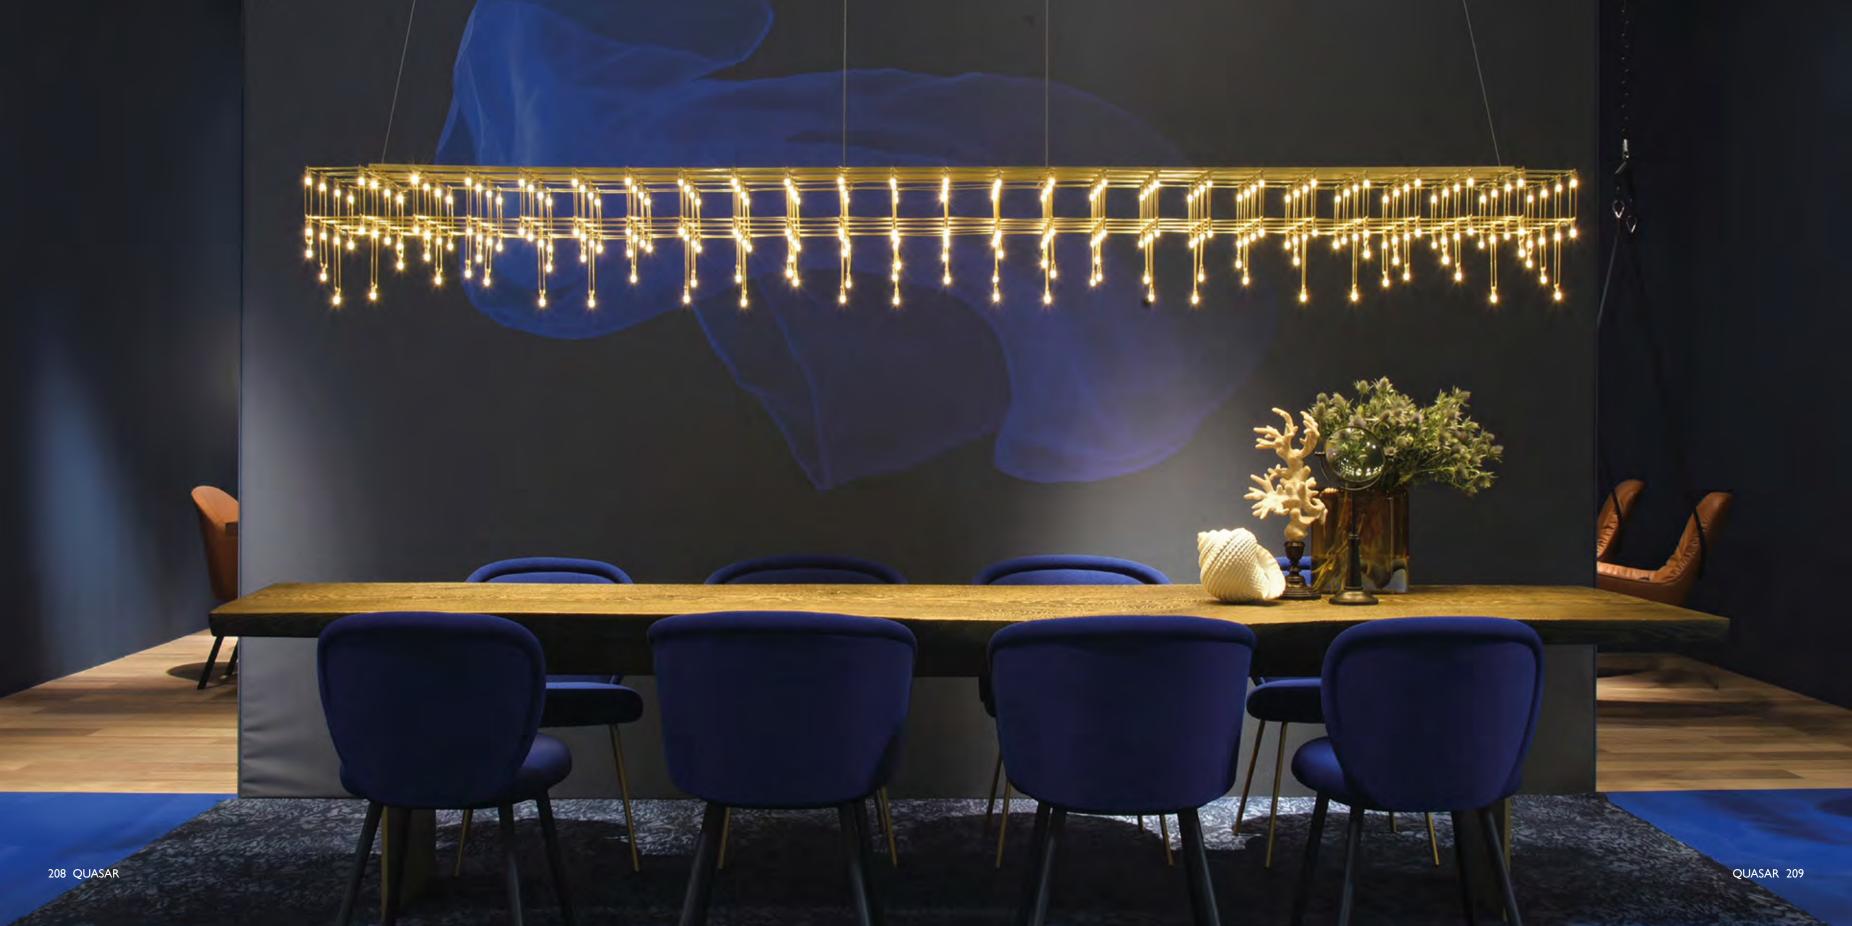

### UNIVERSE SQUARE

Universe Square is structured but still harmonious. Modular placed E10 lightbulbs and tiny metal rods are the two basic elements of this light fixture. They give the lamp its structure and shape.

Universe Square is available in 3 finishes.

# UNIVERSE SQUARE

Combine different sizes or finishes of the Universe Square to create the ultimate composition for your project.